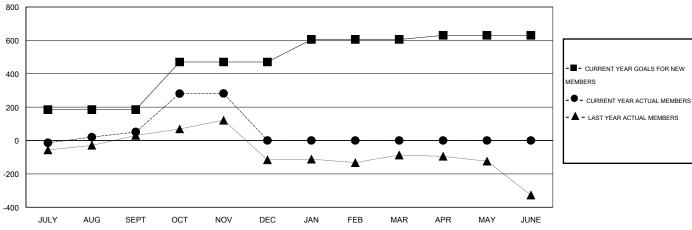

### GOALS AND ACTUAL MEMBERS CUMULATIVE

| - CURRENT YEAR GOALS FOR NEW |  |
|------------------------------|--|
| MEMBERS                      |  |

- LAST YEAR ACTUAL MEMBERS

| DROPPED CLUBS: 1 |    |
|------------------|----|
| DROPPED MEMBERS  |    |
| DECEASED         | 3  |
| CLUB CANCELLED   | 0  |
| OTHER            | 96 |
| TOTAL            | 99 |

|                       |                    | Members                             |                    |                  |  |  |
|-----------------------|--------------------|-------------------------------------|--------------------|------------------|--|--|
| RESULTS FOR 2014-2015 |                    |                                     |                    |                  |  |  |
| QUARTER               | NEW MEMBER<br>GOAL | CHARTER AND<br>NEW MEMBERS<br>ADDED | DROPPED<br>MEMBERS | NET<br>GAIN/LOSS |  |  |
| JULY/AUG/SEPT         | 185                | 119                                 | 68                 | 51               |  |  |
| OCT/NOV/DEC           | 285                | 262                                 | 31                 | 231              |  |  |
| JAN/FEB/MAR           | 135                | 0                                   | 0                  | 0                |  |  |
| APR/MAY/JUNE          | 25                 | 0                                   | 0                  | 0                |  |  |