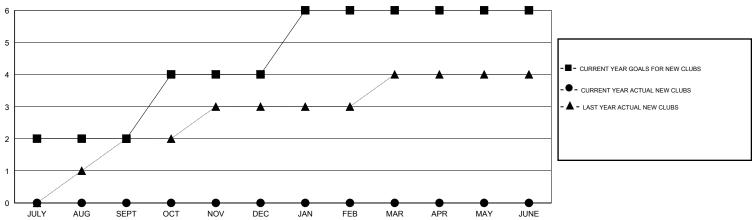

### GOALS AND ACTUAL NEW CLUBS CUMULATIVE

#### **GMT**: Mahesh Pasqual **LOCATION INDIA** $\mathsf{GMT}\;\mathsf{CA}\;6$

| Clubs                                 |                  |             |                  |                  |  |  |
|---------------------------------------|------------------|-------------|------------------|------------------|--|--|
| RESULTS FOR 2014-2015                 |                  |             |                  |                  |  |  |
| QUARTER                               | NEW CLUB<br>GOAL | NEW CLUBS   | DROPPED<br>CLUBS | NET<br>GAIN/LOSS |  |  |
| JULY/AUG/SEPT OCT/NOV/DEC JAN/FEB/MAR | 2<br>2<br>2      | 0<br>0<br>0 | 1<br>0<br>0      | -1<br>0<br>0     |  |  |
| APR/MAY/JUNE                          | 0                | 0           | 0                | 0                |  |  |